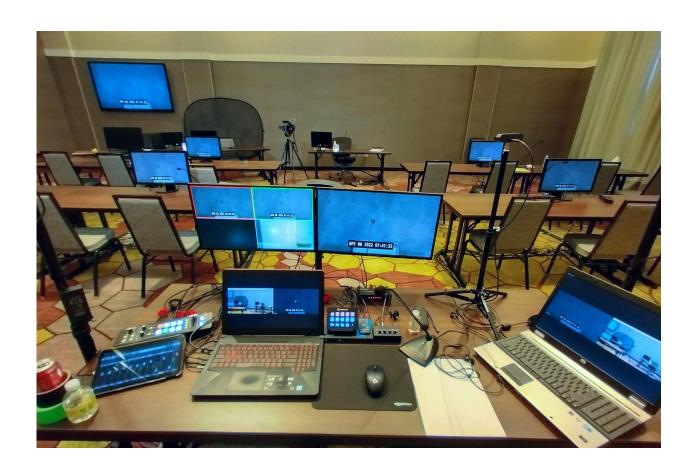

# Multiple Camera Deposition (Document + Secondary Camera) Legal Videography Deposition

One Videographer, Two Professional Grade Camcorders @ Up to 4K Video Recording Resolution, One Document Camera @ Up to 1080P Resolution, One Laptop Connection via HDMI (for electronic document viewing and display), Two 24" 1080P Document Display Monitors, One 43" 4K Monitor on Stand for Live Mixed Video Monitoring, One HDMI DA, One Video Mixer with Picture in Picture, One Video Recording Device for Live Mixed Video, Three Lavalier Mics, One Table Mic, Live Audio Mixing, Independent Audio Back-up Device, .WAV File Available Immediately at the Conclusion for the Court Reporter) \*Additional customized equipment may be requested 72hrs. in advance with an adjusted rental charge. \*Second Videographer may also be requested at a rate of \$85.00/hr.

- Appearance Fee \$250.00
- 3 hr. Minimum (24hrs. notice of cancellation must be given to avoid this fee)
- Travel mileage under 25 miles round trip = no charge. Over 25 miles round trip @ current federal mileage rate. (2024 = \$0.67 per mile)
- Original Production Rate \$115.00/hr.
- Copy Production Rate \$35.00/file (file = generally 1-2 hr.)
- Equipment Rental Charge \$450/day