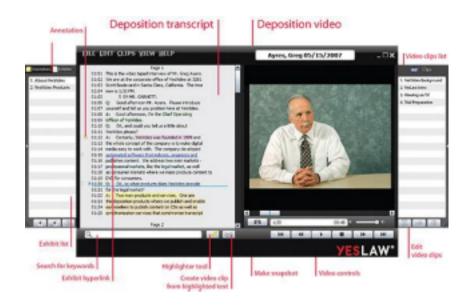

# **Video Sync with Transcript**

Easy to use trial presentation solution to quickly make clips, search text, and display subtitles in your videos

- Original \$85.00/file (YesLaw)
- Copy \$40.00/file (YesLaw)