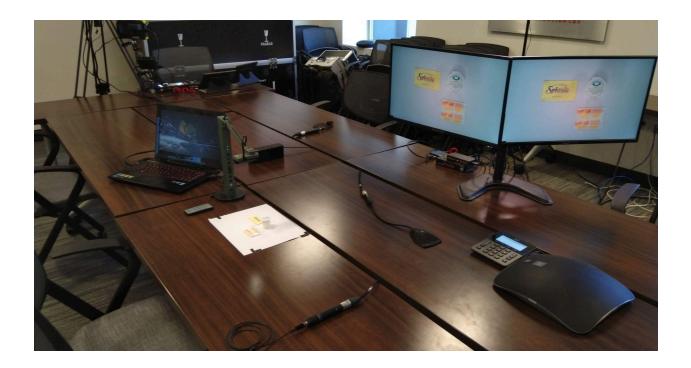

# Multiple Camera Deposition (Document + Secondary Camera) Legal Videography Deposition

One Videographer, Two Professional Grade Camcorders @ Up to 4K Video Recording Resolution, One Document Camera @ Up to 1080P Resolution, One Laptop Connection via HDMI (for electronic document viewing and display), Two 24" 1080P Document Display Monitors, One 43" 4K Monitor on Stand for Live Mixed Video Monitoring, One HDMI DA, One Video Mixer with Picture in Picture, One Video Recording Device for Live Mixed Video, Three Lavalier Mics, One Table Mic, Live Audio Mixing, Independent Audio Back-up Device, .WAV File Available Immediately at the Conclusion for the Court Reporter) \*Additional customized equipment may be requested 72hrs. in advance with an adjusted rental charge. \*Second Videographer may also be requested at a rate of \$85.00/hr.