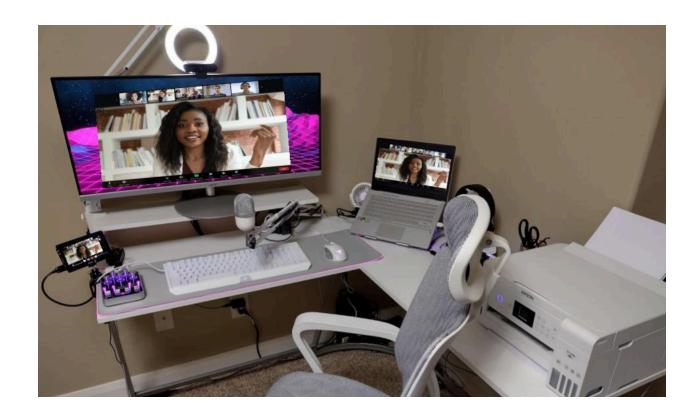

### **Zoom Remote Videoconference Recording**

(One Videographer, One Professional Grade 4K Webcam @ Up to 4K Video Recording Resolution, One Supercardioid Professional Boom Microphone, Windows 11 AMD Ryzen 9 Laptop, Live Local Audio Mixing, Local Zoom Recording + Independent Video & Audio Back-up Device Recording + OBS Recording, .MP3 File Available shortly after the Conclusion for the Court Reporter, Up to 4K Video Streaming Transmission, Up to 1080P Video Streaming Incoming, Live Mixed Audio Transmission, Direct Audio Incoming Recording, Screenshot Recording) \*We are not responsible for inadequate internet bandwidth or access which may directly impact the reliability and/or quality of the streaming service.