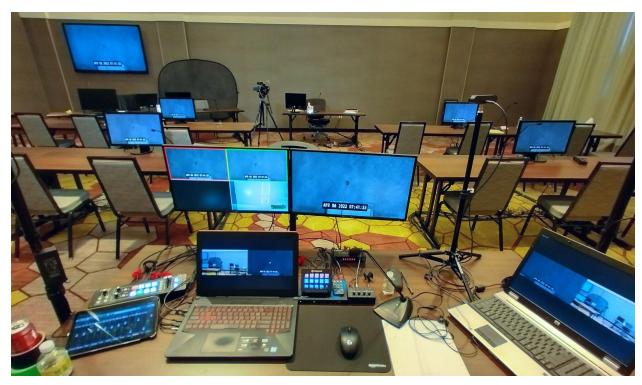

#### Two Camera Deposition Legal Videography

(One Videographer, One Professional Grade Camcorder @ Up to 4K Video Recording Resolution, One Document Camera @ Up to 1080P Resolution, One Laptop Connection via HDMI (for electronic document viewing and display), One 24" 1080P Document Display Monitor, One HDMI DA, One Video Mixer with Picture in Picture, One Video Recording Device for Live Mixed Video, Three Lavalier Mics, One Table Mic, Live Audio Mixing, Independent Audio Back-up Device, .WAV File Available Immediately at the Conclusion for the Court Reporter) \*Additional customized equipment may be requested 72hrs. in advance with an adjusted rental charge.

#### Three Camera Deposition Legal Videography

(One Videographer, One Professional Grade Camcorder @ Up to 4K Video Recording Resolution, One Compact Camcorder @ Up to 4K Video Recording Resolution, One Document Camera @ Up to 1080P Resolution, One Laptop Connection via HDMI (for electronic document viewing and display), One 24" 1080P Document Display Monitor, One 43" 4K Monitor on Stand for Live Mixed Video Monitoring, One HDMI DA, One Video Mixer with Picture in Picture, One Video Recording Device for Live Mixed Video, Three Lavalier Mics, One Table Mic, Live Audio Mixing, Independent Audio Back-up Device, .WAV File Available Immediately at the Conclusion for the Court Reporter) \*Additional customized equipment may be requested 72hrs. in advance with an adjusted rental charge. \*Second Videographer may also be requested at a rate of \$85.00/hr.