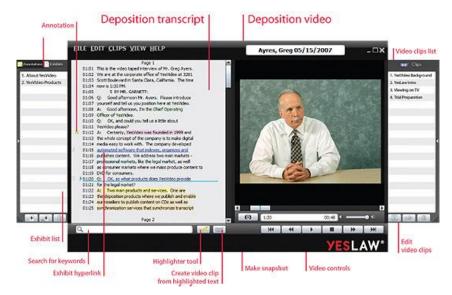

## **Video Sync with Transcript**

Easy to use trial presentation solution to quickly make clips, search text, and display subtitles in your videos

- Original \$75.00/file (YesLaw)
- Copy \$45.00/file (YesLaw)