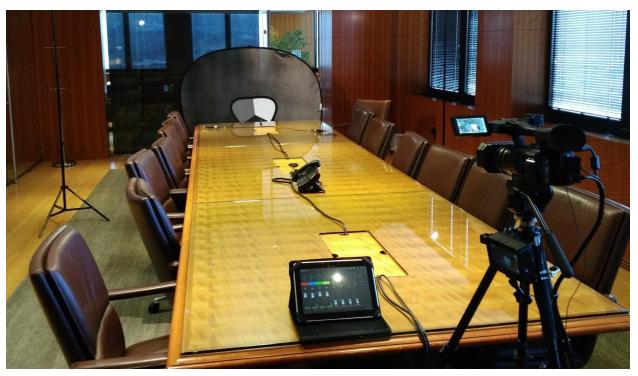

## **In-Person Deposition Legal Videography Recording**

(One Videographer, One Professional Grade Camcorder @ Up to 4K Video Recording Resolution, Three Lavalier Mics, One Table Mic, Live Audio Mixing, Independent Video & Audio Back-up Devices, .WAV File Available Immediately at the Conclusion for the Court Reporter)

#### Two Camera Deposition Legal Videography

(One Videographer, One Professional Grade Camcorder @ Up to 4K Video Recording Resolution, One Document Camera @ Up to 1080P Resolution, One Laptop Connection via HDMI (for electronic document viewing and display), One 24" 1080P Document Display Monitor, One HDMI DA, One Video Mixer with Picture in Picture, One Video Recording Device for Live Mixed Video, Three Lavalier Mics, One Table Mic, Live Audio Mixing, Independent Audio Back-up Device, .WAV File Available Immediately at the Conclusion for the Court Reporter) \*Additional customized equipment may be requested 72hrs. in advance with an adjusted rental charge.

#### Three Camera Deposition Legal Videography

(One Videographer, One Professional Grade Camcorder @ Up to 4K Video Recording Resolution, One Compact Camcorder @ Up to 4K Video Recording Resolution, One Document Camera @ Up to 1080P Resolution, One Laptop Connection via HDMI (for electronic document viewing and display), One 24" 1080P Document Display Monitor, One 43" 4K Monitor on Stand for Live Mixed Video Monitoring, One HDMI DA, One Video Mixer with Picture in Picture, One Video Recording Device for Live Mixed Video, Three Lavalier Mics, One Table Mic, Live Audio Mixing, Independent Audio Back-up Device, .WAV File Available Immediately at the Conclusion for the Court Reporter) \*Additional customized equipment may be requested 72hrs. in advance with an adjusted rental charge. \*Second Videographer may also be requested at a rate of \$85.00/hr.